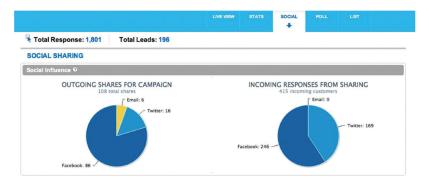

By using the Amplify dashboard you can track and analyze your campaign's performance in real-time.

Use Amplify to boost the quality and quantity of leads from all your direct marketing programs with unique URLs that provide insight into your best performing channels.