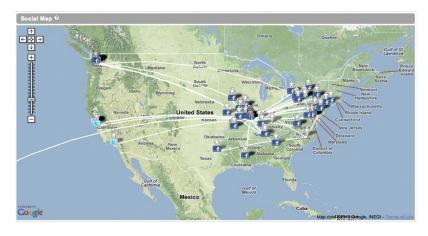

By using the Amplify dashboard you can track and analyze your campaign's performance in real-time.

Use Amplify to boost the quality and quantity of leads from all your direct marketing programs with unique URLs that provide insight into your best performing channels.