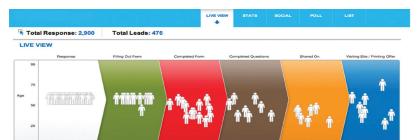

By using the Amplify dashboard you can track and analyze your campaign's performance in real-time.

Use Amplify to boost the quality and quantity of leads from all your direct marketing programs with unique URLs that provide insight into your best performing channels.