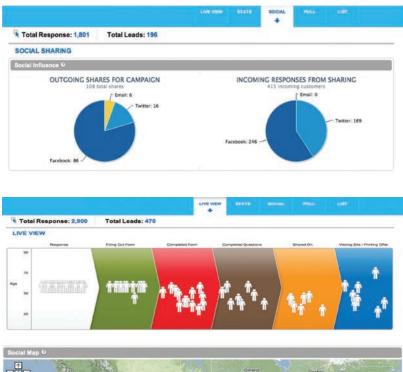

By using the Amplify dashboard you can track and analyze your campaign's performance in real-time.

Use Amplify to boost the quality and quantity of leads from all your direct marketing programs with unique URLs that provide insight into your best performing channels.