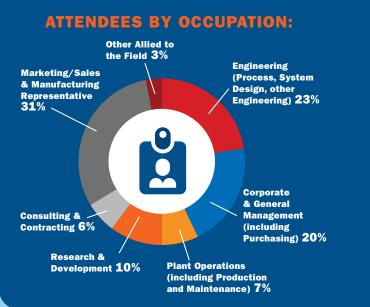

## ATTENDEE DEMOGRAPHICS

All statistics based on 2013 CHEM SHOW registration report generated by Experient (registration company).